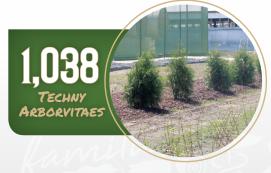

ee sides of the farm shrubs on one side.

Selected for their quality, hardiness, growth traits and ability to serve as an effective windbreak, the trees and shrubs will help reduce livestock odors coming out of the barns.

#### WELCOME!

### **2018 Coalition to Support Iowa's Farmers Green Farmstead Program Partners**

**SPECIAL THANKS** to Frazier Nursery

Bay Farm, Humboldt County Charter Oaks Farm, Crawford Dexter Farm, Greene County Dove Farm, Audubon County Durant Farm, Calhoun County EldridgeFarms, Hardin County Fairville Farm, Palo Alto County Hale Farm, Hamilton County Justin Farm, Hardin County Kave Farm, Greene County Keystone Farm, Ida County Lehigh Farm, Webster County Sammons Farm, Union County Twister Farm, Hardin County Wayne Farm, Lucas County Willow Farm, Butler County











Select FARMS

# GREEN FARMSTEAD PARTNER PROGRAM IOWA SELECT FARMS Tree Counter



#### AS OF OCTOBER 2018

On May 24, 2018, Iowa Select Farms announced a partnership with the Coalition to Support Iowa's Farmers' Green Farmstead Partner program. As a Green Farmstead Partner, all new company-owned finishing farms will feature trees on three sides of the farm shrubs on one side.

Selected for their quality, hardiness, growth traits and ability to serve as an effective windbreak, the trees and shrubs will help reduce livestock odors coming out of the barns.

#### WELCOME!

### 2018 Coalition to Support Iowa's Farmers Green Farmstead Program Partners

Bay Farm, Humboldt County Charter Oaks Farm, Crawford Dexter Farm, Greene County Dove Farm, Audubon County Durant Farm, Calhoun County Fa