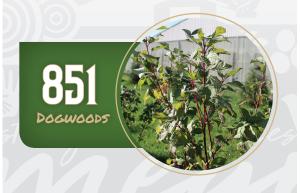

sides of the farm shrubs on one side.

Selected for their quality, hardiness, growth traits and ability to serve as an effective windbreak, the trees and shrubs will help reduce livestock odors coming out of the barns.

#### WELCOME!

### **2018 Coalition to Support Iowa's Farmers Green Farmstead Program Partners**

**SPECIAL THANKS** to Frazier Nursery

Bay Farm, Humboldt County Charter Oaks Farm, Crawford Dexter Farm, Greene County Dove Farm, Audubon County Durant Farm, Calhoun County EldridgeFarms, Hardin County Fairville Farm, Palo Alto County Hale Farm, Hamilton County Justin Farm, Hardin County Kave Farm, Greene County Keystone Farm, Ida County Lehigh Farm, Webster County Sammons Farm, Union County Twister Farm, Hardin County Wayne Farm, Lucas County Willow Farm, Butler County











Select FARMS

# GREEN FARMSTEAD PARTNER PROGRAM IOWA SELECT FARMS Tree Counter



#### AS OF OCTOBER 2018

On May 24, 2018, Iowa Select Farms announced a partnership with the Coalition to Support Iowa's Farmers' Green Farmstead Partner program. As a Green Farmstead Partner, all new company-owned finishing farms will feature trees on three sides of the farm shrubs on one side.

Selected for their quality, hardiness, growth traits and ability to serve as an effective windbreak, the trees and shrubs will help reduce livestock odors coming out of the barns.

#### WELCOME!

### 2018 Coalition to Support Iowa's Farmers Green Farmstead Program Partners

Bay Farm, Humboldt County Charter Oaks Farm, Crawford Dexter Farm, Greene County Dove Farm, Audubon County Durant Farm, Calhoun County Fair