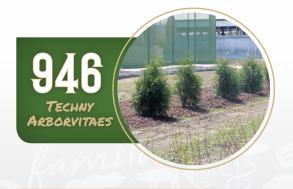

Selected for their quality, hardiness, growth traits and ability to serve as an effective windbreak, the trees and shrubs will help reduce livestock odors coming out of the barns.

# **SPECIAL THANKS** to Frazier Nursery of Vinton lowa for overseeing the windbreak design, layout and planting of **1,861 trees and shrubs!** We look forward to our continued partnership.

Iowa Select Farms is Homegrown Iowa – Growing Communities. Growing Iowa.

## To date, FRAZIER NURSERY HAS PLANTED