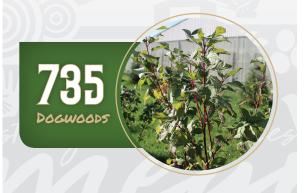

Selected for their quality, hardiness, growth traits and ability to serve as an effective windbreak, the trees and shrubs will help reduce livestock odors coming out of the barns.

# **SPECIAL THANKS** to Frazier Nursery of Vinton lowa for overseeing the windbreak design, layout and planting of **1,861 trees and shrubs!** We look forward to our continued partnership.

Iowa Select Farms is Homegrown Iowa – Growing Communities. Growing Iowa.

## To date, FRAZIER NURSERY HAS PLANTED