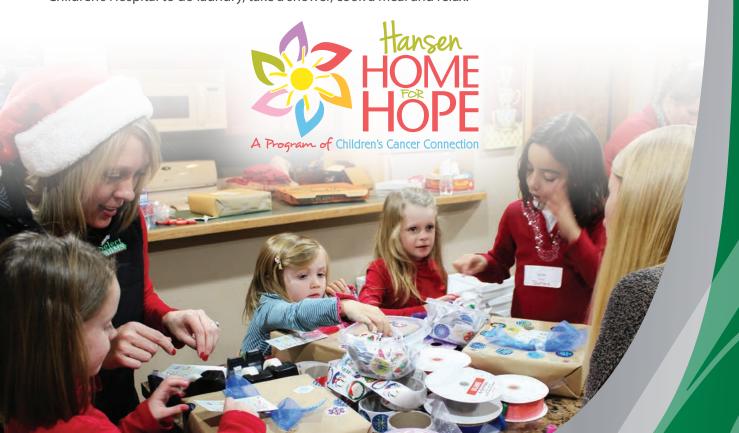

## **DEB AND JEFF HANSEN FOUNDATION** throws holiday party at Hansen Home for Hope

The Deb and Jeff Hansen Foundation was proud to once again team up with Children's Cancer Connection to host a holiday event for kids and families impacted by childhood cancer.

Nearly 50 children were dropped off at the Hansen Home for Hope for the annual "Holiday Drop Off + Children's Party, allowing their parents an evening to shop for presents, enjoy a quiet dinner or run errands while their children enjoyed pizza, crafts, bingo, and of course, meet some special visitors.

Employees from Iowa Select Farms teamed up with Children's Cancer Connection staff and volunteers to organize the crafts and activities throughout the evening, and then put together a short program complete with a read of "Twas The Night Before Xmas" and a visit from Santa and Mrs. Claus.

Iowa Select Farms and the Deb and Jeff Hansen Foundation also provided a present for every child who attended, and the crafts completed by the children earlier in the evening were wrapped and presented to the parents during pick-up. Four lucky families also won drawings for giant stuffed teddy bears, sure to bring warmth and joy to their homes for years to come.

Established in 2014 by Children's Cancer Connection through funding by the Deb and Jeff Hansen Foundation, the Hansen Home for Hope offers a place for families to gather for events, programs and numerous services for parents, siblings and children going through oncology treatments. Hansen Home for Hope also provides a warm and welcoming space for families utilizing services and care at Blank Children's Hospital to do laundry, take a shower, cook a meal and relax.