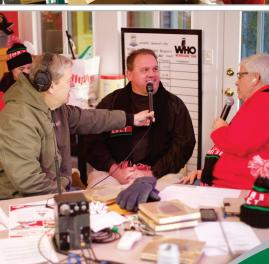

Each 4.5-pound roast provides 24 servings of lean, nutrient-rich pork, with the 4,000 roasts supplying 96,000 total servings. Families also received a recipe booklet filled with easy, delicious and economical ways to prepare the fresh pork loin roast. Operation Christmas Meal was broadcasted live on "Van and Bonnie in the Morning" program on News Radio WHO 1040.