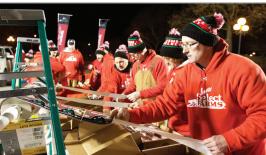

With the first car in line at 12:30 a.m., Operation Christmas Meal ran from 5:00 a.m. to 9:00 a.m. the Friday before Christmas and featured employees sporting Santa Claus, Mrs. Claus, snowmen and reindeer costumes handing out fresh, boneless roasts to a steady line of participants, many of whom took the time to share their personal stories of hardship.