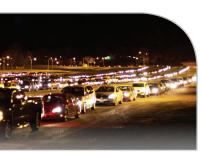

With the first car in line at 12:30 a.m., Operation Christmas Meal ran from 5:00 a.m. to 9:00 a.m. the Friday before Christmas and featured employees sporting Santa Claus, Mrs. Claus, snowmen and reindeer costumes handing out fresh, boneless roasts to a steady line of participants, many of whom took the time to share their personal stories of hardship.