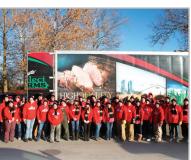

# **OPERATION CHRISTMAS MEAL** helps 4,000 families

Continuing what has become an annual holiday tradition, the Deb and Jeff Hansen Foundation and Iowa Select Farms coordinated Operation Christmas Meal, a unique event inviting families who don't have the means for a holiday meal to pick up a free pork loin roast.

With the first car in line at 12:30 a.m., Operation Christmas Meal ran from 5:00 a.m. to 9:00 a.m. the Friday before Christmas and featured employees sporting Santa Claus, Mrs. Claus, snowmen and reindeer costumes handing out fresh, boneless roasts to a steady line of participants, many of whom took the time to share their personal stories of hardship.