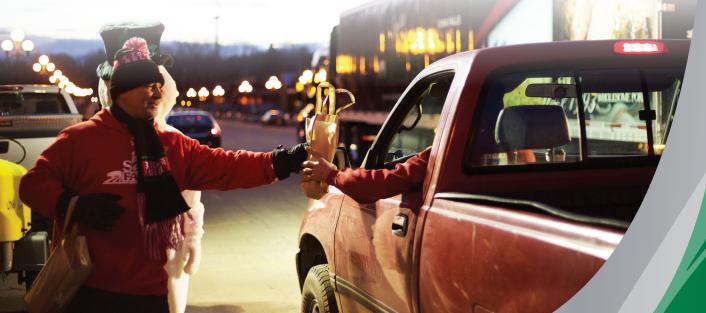

# **OPERATION CHRISTMAS MEAL** helps 4,000 families

Continuing what has become an annual holiday tradition, the Deb and Jeff Hansen Foundation and Iowa Select Farms coordinated Operation Christmas Meal, a unique event inviting families who don't have the means for a holiday meal to pick up a free pork loin roast.

With the first car in line at 12:30 a.m., Operation Christmas Meal ran from 5:00 a.m. to 9:00 a.m. the Friday before Christmas and featured employees sporting Santa Claus, Mrs. Claus, snowmen and reindeer costumes handing out fresh, boneless roasts to a steady line of participants, many of whom took the time to share their personal stories of hardship.

Each 4.5-pound roast provides 24 servings of lean, nutrient-rich pork, with the 4,000 roasts supplying 96,000 total servings. Families also received a recipe booklet filled with easy, delicious and economical ways to prepare the fresh pork loin roast. Operation Christmas Meal was broadcasted live on "Van and Bonnie in the Morning" program on News Radio WHO 1040.