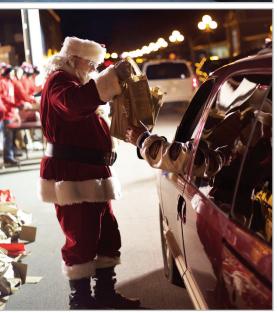

# **OPERATION CHRISTMAS MEAL** helps 4,000 families

Continuing what has become an annual holiday tradition, the Deb and Jeff Hansen Foundation and Iowa Select Farms coordinated Operation Christmas Meal, a unique event inviting families who don't have the means for a holiday meal to pick up a free pork loin roast.

With the first car in line at 12:30 a.m., Operation Christmas Meal ran from 5:00 a.m. to 9:00 a.m. the Friday before Christmas and featured employees sporting Santa Claus, Mrs. Claus, snowmen and reindeer costumes handing out fresh, boneless roasts to a steady line of participants, many of whom took the time to share their personal stories of hardship.

Each 4.5-pound roast provides 24 servings of lean, nutrient-rich pork, with the 4,000 roasts supplying 96,000 total servings. Families also received a recipe booklet filled with easy, delicious and economical ways to prepare the fresh pork loin roast. Operation Christmas Meal was broadcasted live on "Van and Bonnie in the Morning" program on News Radio WHO 1040.